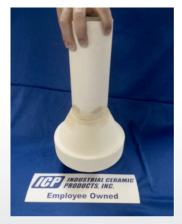

## **Fusil Bond**

Many foundries facilitate gating construction by pre-assembling sections beforehand. These pre-assemblies can then be easily transported to the molding area for final assembly.

ICP Fusil Bond ceramic adhesive has been developed specifically for bonding ICP ceramic gating components.

ICP Fusil Bond is non-toxic, non-hazardous and environmentally safe. Rubber or latex gloves are recommended during application to prevent skin adhesion. Clean up/removal with soap and water.

ICP Fusil Bond is air-setting and requires no special dry out. Once completely dried (8 hours) the bonded ceramic components are self-supporting and easily transported for assembly.