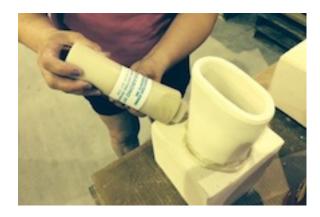

## **Fusil Bond**

Many foundries facilitate gating construction by pre-assembling sections beforehand. These pre-assemblies can then be easily transported to the molding area for final assembly.

ICP Fusil Bond ceramic adhesive has been developed specifically for bonding ICP ceramic gating components.

## **DIRECTIONS**

Apply a bead of ICP Fusil Bond on the surface of one of the ceramic components. Then simply position the components to be bonded together, making sure the joints are completely covered. The joined parts should be stable and supported during set time. (Approx. 8 hours)

ICP Fusil Bond is non-toxic, non-hazardous and environmentally safe. Rubber or latex gloves are recommended during application to prevent skin adhesion. Clean up/removal with soap and water.

ICP Fusil Bond is air-setting and requires no special dry out. Once completely dried (8 hours) the bonded ceramic components are self-supporting and easily transported for assembly.