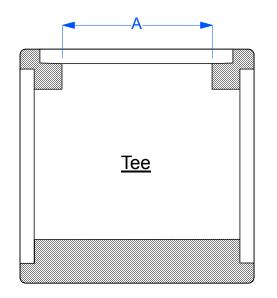

| Item    | Α      |         | В      |         | С    |        | D      |         | Е      |         | F      |         |
|---------|--------|---------|--------|---------|------|--------|--------|---------|--------|---------|--------|---------|
| 1"      | 1.0"   | 25.4mm  | 1-5/8" | 41.3mm  | 1/4" | 6.4mm  | 3-1/8" | 79.4mm  | 3-1/8" | 79.4mm  | 4-1/8" | 104.8mm |
| 1-1/4"  | 1-1/4" | 31.8mm  | 2-1/8" | 54mm    | 1/4" | 6.4mm  | 3-1/8" | 79.4mm  | 3-1/8" | 79.4mm  | 4-1/8" | 104.8mm |
| 1-1/2"  | 1-1/2" | 38.1mm  | 2-3/8" | 60.3mm  | 1/4" | 6.4mm  | 3-1/8" | 79.4mm  | 3-1/8" | 79.4mm  | 4-1/8" | 104.8mm |
| 1-3/4"  | 1-3/4" | 44.5mm  | 2-5/8" | 66.7mm  | 1/4" | 6.4mm  | 3-1/8" | 79.4mm  | 3-1/8" | 79.4mm  | 4-1/8" | 104.8mm |
| 2"      | 2.0"   | 50.8mm  | 2-7/8" | 73mm    | 1/4" | 6.4mm  | 4.0"   | 101.6mm | 4.0"   | 101.6mm | 4-1/2" | 114.3mm |
| 2-1/2"  | 2-1/2" | 63.5mm  | 3-1/2" | 89mm    | 1/4" | 6.4mm  | 4.0"   | 101.6mm | 4.0"   | 101.6mm | 4-1/2" | 114.3mm |
| 3"      | 3-1/8" | 79.4mm  | 4-1/4" | 108mm   | 1/4" | 6.4mm  | 5-1/4" | 133.4mm | 5-1/4" | 133.4mm | 5-1/4" | 133.4mm |
| 3-1/2"  | 3-1/2" | 88.9 mm | 4-7/8" | 123.8mm | 3/8" | 9.5 mm | 6-1/2" | 165.1mm | 6-1/2" | 165.1mm | 6-1/2" | 165.1mm |
| 4"      | 4-1/8" | 104.8mm | 5-3/8" | 136.5mm | 3/8" | 9.5mm  | 6-1/2" | 165.1mm | 6-1/2" | 165.1mm | 6-1/4" | 158.8mm |
| 4-3/4"  | 4-3/4" | 120.7mm | 6-1/8" | 155.6mm | 1/2" | 12.7mm | 7.0"   | 177.8mm | 7.0"   | 177.8mm | 7-5/8" | 193.7   |
| 5" (Sm) | 5.0"   | 127mm   | 6-3/8" | 162mm   | 1/2" | 12.7mm | 7.0"   | 177.8mm | 7.0"   | 177.8mm | 7-3/4" | 196.9mm |
| 5" (Lg) | 5.0"   | 127mm   | 6-1/2" | 165.1mm | 1/2" | 12.7mm | 7-7/8" | 200mm   | 7.0"   | 177.8mm | 7-7/8" | 200mm   |
| 6"      | 6.0"   | 152.4mm | 7-3/8" | 187.3mm | 1/2" | 12.7mm | 8-3/8" | 212.7mm | 8-3/8" | 212.7mm | 9.0"   | 228.6mm |