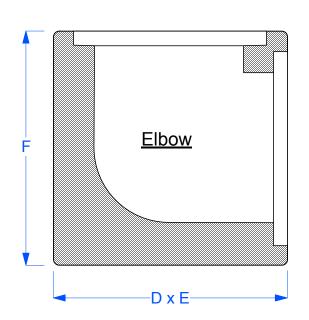

| Item    | Α      |         | В      |         | С    |        | D      |         | Е      |         | F      |         |
|---------|--------|---------|--------|---------|------|--------|--------|---------|--------|---------|--------|---------|
| 1"      | 1.0"   | 25.4mm  | 1-5/8" | 41.3mm  | 1/4" | 6.4mm  | 3-1/8" | 79.4mm  | 3-1/8" | 79.4mm  | 4-1/8" | 104.8mm |
| 1-1/4"  | 1-1/4" | 31.8mm  | 2-1/8" | 54mm    | 1/4" | 6.4mm  | 3-1/8" | 79.4mm  | 3-1/8" | 79.4mm  | 4-1/8" | 104.8mm |
| 1-1/2"  | 1-1/2" | 38.1mm  | 2-3/8" | 60.3mm  | 1/4" | 6.4mm  | 3-1/8" | 79.4mm  | 3-1/8" | 79.4mm  | 4-1/8" | 104.8mm |
| 1-3/4"  | 1-3/4" | 44.5mm  | 2-5/8" | 66.7mm  | 1/4" | 6.4mm  | 3-1/8" | 79.4mm  | 3-1/8" | 79.4mm  | 4-1/8" | 104.8mm |
| 2"      | 2.0"   | 50.8mm  | 2-7/8" | 73mm    | 1/4" | 6.4mm  | 4.0"   | 101.6mm | 4.0"   | 101.6mm | 4-1/2" | 114.3mm |
| 2-1/2"  | 2-1/2" | 63.5mm  | 3-1/2" | 89mm    | 1/4" | 6.4mm  | 4.0"   | 101.6mm | 4.0"   | 101.6mm | 4-1/2" | 114.3mm |
| 3"      | 3-1/8" | 79.4mm  | 4-1/4" | 108mm   | 1/4" | 6.4mm  | 5-1/4" | 133.4mm | 5-1/4" | 133.4mm | 5-1/4" | 133.4mm |
| 3-1/2"  | 3-1/2" | 88.9 mm | 4-7/8" | 123.8mm | 3/8" | 9.5 mm | 6-1/2" | 165.1mm | 6-1/2" | 165.1mm | 6-1/2" | 165.1mm |
| 4"      | 4-1/8" | 104.8mm | 5-3/8" | 136.5mm | 3/8" | 9.5mm  | 6-1/2" | 165.1mm | 6-1/2" | 165.1mm | 6-1/4" | 158.8mm |
| 4-3/4"  | 4-3/4" | 120.7mm | 6-1/8" | 155.6mm | 1/2" | 12.7mm | 7.0"   | 177.8mm | 7.0"   | 177.8mm | 7-5/8" | 193.7   |
| 5" (Sm) | 5.0"   | 127mm   | 6-3/8" | 162mm   | 1/2" | 12.7mm | 7.0"   | 177.8mm | 7.0"   | 177.8mm | 7-3/4" | 196.9mm |
| 5" (Lg) | 5.0"   | 127mm   | 6-1/2" | 165.1mm | 1/2" | 12.7mm | 7-7/8" | 200mm   | 7.0"   | 177.8mm | 7-7/8" | 200mm   |
| 6"      | 6.0"   | 152.4mm | 7-3/8" | 187.3mm | 1/2" | 12.7mm | 8-3/8" | 212.7mm | 8-3/8" | 212.7mm | 9.0"   | 228.6mm |