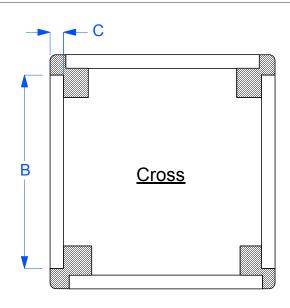

| Item    | Α      |         | В      |         | С    |        | D      |         | Е      |         | F      |         |
|---------|--------|---------|--------|---------|------|--------|--------|---------|--------|---------|--------|---------|
| 1"      | 1.0"   | 25.4mm  | 1-5/8" | 41.3mm  | 1/4" | 6.4mm  | 3-1/8" | 79.4mm  | 3-1/8" | 79.4mm  | 4-1/8" | 104.8mm |
| 1-1/4"  | 1-1/4" | 31.8mm  | 2-1/8" | 54mm    | 1/4" | 6.4mm  | 3-1/8" | 79.4mm  | 3-1/8" | 79.4mm  | 4-1/8" | 104.8mm |
| 1-1/2"  | 1-1/2" | 38.1mm  | 2-3/8" | 60.3mm  | 1/4" | 6.4mm  | 3-1/8" | 79.4mm  | 3-1/8" | 79.4mm  | 4-1/8" | 104.8mm |
| 1-3/4"  | 1-3/4" | 44.5mm  | 2-5/8" | 66.7mm  | 1/4" | 6.4mm  | 3-1/8" | 79.4mm  | 3-1/8" | 79.4mm  | 4-1/8" | 104.8mm |
| 2"      | 2.0"   | 50.8mm  | 2-7/8" | 73mm    | 1/4" | 6.4mm  | 4.0"   | 101.6mm | 4.0"   | 101.6mm | 4-1/2" | 114.3mm |
| 2-1/2"  | 2-1/2" | 63.5mm  | 3-1/2" | 89mm    | 1/4" | 6.4mm  | 4.0"   | 101.6mm | 4.0"   | 101.6mm | 4-1/2" | 114.3mm |
| 3"      | 3-1/8" | 79.4mm  | 4-1/4" | 108mm   | 1/4" | 6.4mm  | 5-1/4" | 133.4mm | 5-1/4" | 133.4mm | 5-1/4" | 133.4mm |
| 3-1/2"  | 3-1/2" | 88.9 mm | 4-7/8" | 123.8mm | 3/8" | 9.5 mm | 6-1/2" | 165.1mm | 6-1/2" | 165.1mm | 6-1/2" | 165.1mm |
| 4"      | 4-1/8" | 104.8mm | 5-3/8" | 136.5mm | 3/8" | 9.5mm  | 6-1/2" | 165.1mm | 6-1/2" | 165.1mm | 6-1/4" | 158.8mm |
| 4-3/4"  | 4-3/4" | 120.7mm | 6-1/8" | 155.6mm | 1/2" | 12.7mm | 7.0"   | 177.8mm | 7.0"   | 177.8mm | 7-5/8" | 193.7   |
| 5" (Sm) | 5.0"   | 127mm   | 6-3/8" | 162mm   | 1/2" | 12.7mm | 7.0"   | 177.8mm | 7.0"   | 177.8mm | 7-3/4" | 196.9mm |
| 5" (Lg) | 5.0"   | 127mm   | 6-1/2" | 165.1mm | 1/2" | 12.7mm | 7-7/8" | 200mm   | 7.0"   | 177.8mm | 7-7/8" | 200mm   |
| 6"      | 6.0"   | 152.4mm | 7-3/8" | 187.3mm | 1/2" | 12.7mm | 8-3/8" | 212.7mm | 8-3/8" | 212.7mm | 9.0"   | 228.6mm |