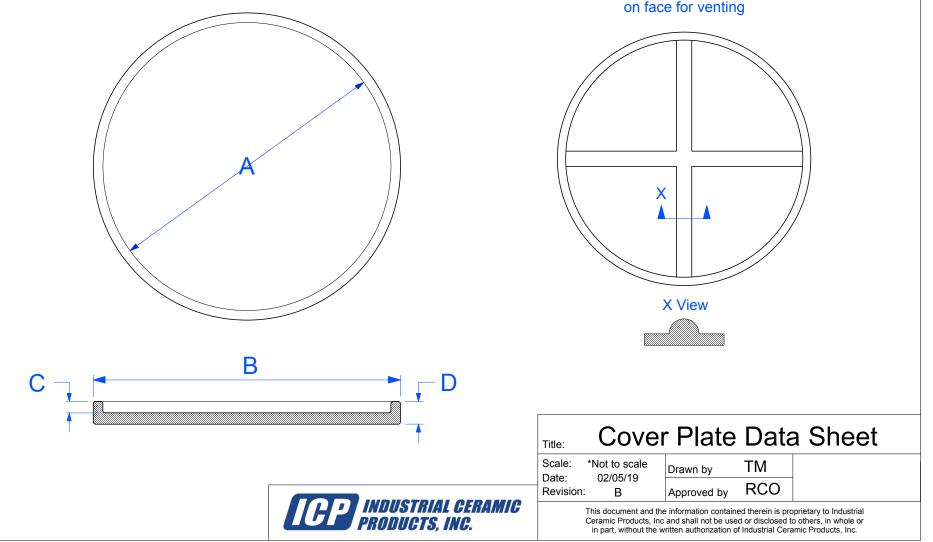

| Part #        | Formerly<br>known as | А       |       | В       |       | С    |      | D    |      |
|---------------|----------------------|---------|-------|---------|-------|------|------|------|------|
|               |                      | Inch    | mm    | Inch    | mm    | Inch | mm   | Inch | mm   |
| 4-3/4"        | 5"                   | 4-3/4"  | 120.7 | 5-1/4"  | 133.4 | 1/4" | 6.4  | 5/8" | 15.9 |
| 5-1/2"        | 6"                   | 5-1/2"  | 139.7 | 6.0"    | 152.4 | 1/2" | 12.7 | 3/4" | 19   |
| 5-1/2" Vented | 5" Vented            | 5-1/2"  | 139.7 | 6.0"    | 152.4 | 1/2" | 12.7 | 3/4" | 19   |
| 7-3/8" Vented | 8-1/2" Vented        | 7-3/8"  | 187.3 | 8-1/4"  | 209.6 | 1/2" | 12.7 | 3/4" | 19   |
| 7-5/8"        | 8-1/2"               | 7-5/8"  | 193.7 | 8-1/4"  | 209.6 | 1/4" | 6.4  | 5/8" | 15.9 |
| 11-1/8"       | 11"                  | 11-1/8" | 282.6 | 11-3/4" | 298.5 | 1/4" | 6.4  | 7/8" | 22.2 |

\* Vented - standoffs on face for venting